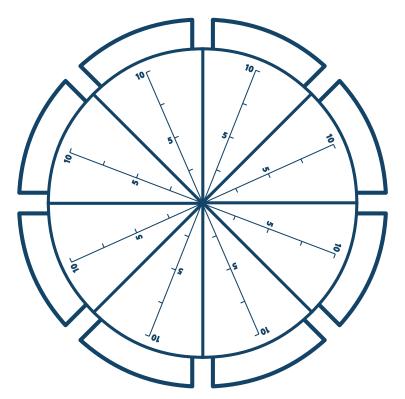

Label each slice of the pie with an area of your life that is important to you (e.g. family, friends, health, work, recreation, education, money, etc.).

Rate your level of satisfaction for each by placing a dot on the scale within each pie slice.

Connect the dots to create the outside perimeter of your pie.

To move towards a more balanced life, allow yourself more time for the areas that show gaps – those places where pieces of your pie are missing.

| Rank each area of your life that is most important to you. Then score out of 10 how satisfied you currently are with each category. | Score |
|-------------------------------------------------------------------------------------------------------------------------------------|-------|
| 1.                                                                                                                                  |       |
| 2.                                                                                                                                  |       |
| 3.                                                                                                                                  |       |
| 4.                                                                                                                                  |       |
| 5.                                                                                                                                  |       |
| 6.                                                                                                                                  |       |
| 7.                                                                                                                                  |       |
| 8.                                                                                                                                  |       |
| What changes and plans can you make to improve the areas of your life that matter most to you?                                      |       |
|                                                                                                                                     |       |
|                                                                                                                                     |       |
|                                                                                                                                     |       |